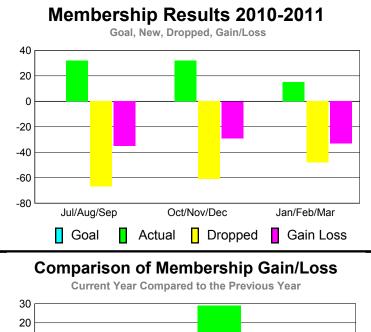

#### MEMBERSHIP **Membership** Results <u>Membership</u> 2010-2011 2009-2010 Actual Gain/ Net **Actual** Gain/ Memb New Dropped Loss of Loss of Month Goal Memb **Memb** Memb Memb Jul/Aug/Sep -35 -18 0 32 -67 Oct/Nov/Dec 29 0 32 -29 -61 Jan/Feb/Mar 15 -48 -33 12 Totals 79 -176 -97 23