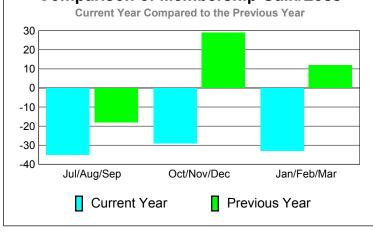

#### MEMBERSHIP **Membership** Results <u>Membership</u> 2010-2011 2009-2010 Actual Gain/ Net **Actual** Gain/ Memb New Dropped Loss of Loss of Month Goal Memb **Memb** Memb Memb Jul/Aug/Sep -35 -18 0 32 -67 Oct/Nov/Dec 29 0 32 -29 -61 Jan/Feb/Mar 15 -48 -33 12 Totals 79 -176 -97 23