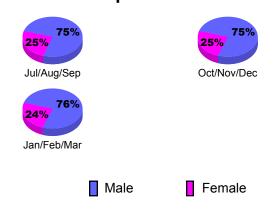

| 0                             | 0                                 | 0                                | 0                                |

#### Club Results 2010-2011 Goal, New, Dropped, Gain/Loss -0 -0.2 -0.4 -0.6 -0.8 Jul/Aug/Sep Oct/Nov/Dec Jan/Feb/Mar Goal Actual Dropped Gain Loss



### YTD Status Quo Clubs 2010-2011

Status Quo Clubs Compared to Status Quo Members 6 4 2 0 -2 -4 -6 Jul/Aug/Sep Oct/Nov/Dec Jan/Feb/Mar Total Status Quo Members Status Quo Clubs

#### MEMBERSHIP **Membership** Results <u>Membership</u> 2010-2011 2009-2010 Actual Gain/ Net **Actual** Gain/ Memb New Dropped Loss of Loss of Month Goal Memb **Memb** Memb Memb Jul/Aug/Sep -35 -18 0 32 -67 Oct/Nov/Dec 29 0 32 -29 -61 Jan/Feb/Mar 15 -48 -33 12 Totals 79 -176 -97 23





# Gender Comparison 2010-2011