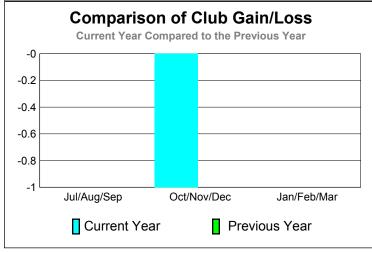

## 2010-2011 GMT Reports for District (or Undistricted) District LC 6

**Location: BRAZIL** GMT CA: 3 **GMT: Mr. Edisson Karnopp CLUBS** 

|             | <u>Club</u> Results<br>2010-2011 |                               |                                   |                                  | <u>Clubs</u><br>2009-2010        |
|-------------|----------------------------------|-------------------------------|-----------------------------------|----------------------------------|----------------------------------|
| Month       | New<br>Club<br>Goal              | Actual<br>New<br><u>Clubs</u> | Actual<br>Dropped<br><u>Clubs</u> | Gain/<br>Loss of<br><u>Clubs</u> | Gain/<br>Loss of<br><u>Clubs</u> |
| Jul/Aug/Sep | 0                                | 0                             | 0                                 | 0                                | 0                                |
| Oct/Nov/Dec | 0                                | 0                             | -1                                | -1                               | 0                                |
| Jan/Feb/Mar | 0                                | 0                             | 0                                 | 0                                | 0                                |

#### Club Results 2010-2011 Goal, New, Dropped, Gain/Loss -0 -0.2 -0.4 -0.6 -0.8 Jul/Aug/Sep Oct/Nov/Dec Jan/Feb/Mar Goal Actual Dropped Gain Loss